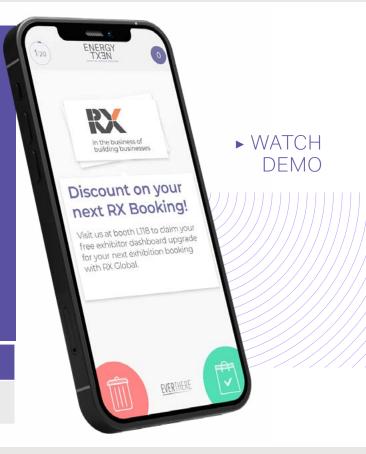

#### WHAT IS IT?

Do you want to significantly boost your exposure, engagement and foot traffic to your stand at ENERGY NEXT. The Digital Incentive Offer promotes your event deals to drive targeted traffic to visit your stand.

#### **HOW DOES IT WORK?**

To receive their offers, visitors will swipe through a gallery of exhibitor deals and choose the ones that interest them. Once they accept the offers, they'll enter an email address to receive their chosen deals. The email will contain all of the details they'll need to collect your offer (visit your stand, go to your website, follow your social media, etc.).

An empowering digital incentive offer can help you to promote your business, capture high quality leads, increase foot traffic to your stand, amplify any marketing activity around the event and incentivise visitors to connect with you.