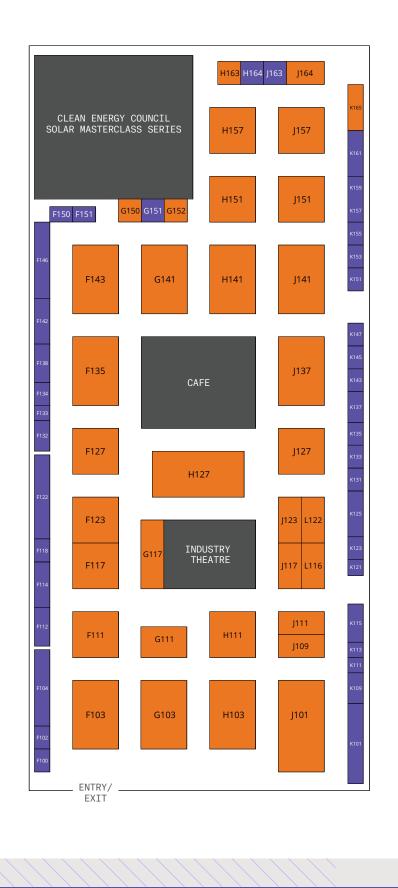

### BOOK A STAND AT ENERGY NEXT 2023

18-19 JULY 2023 ICC SYDNEY

Click on the floorplan to see the latest version.

PREMIUM

STANDARD